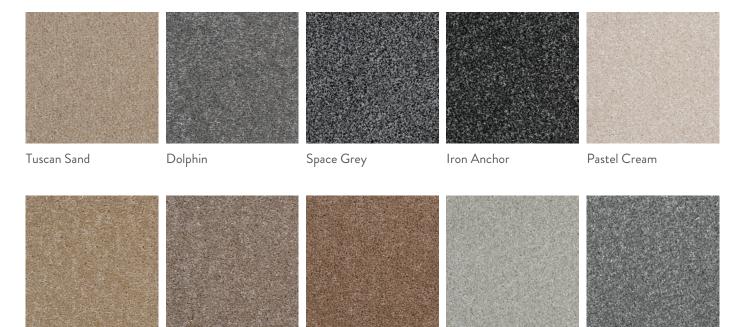

## TEES TWIST

**PRODUCT DETAILS** 

| Specification |                  | Features                                       |
|---------------|------------------|------------------------------------------------|
| Pile Weight:  | 850 gr/m2        | Regular nationwide delivery service.           |
| Total Weight: | 1725 gr/m2       | Easy to clean                                  |
| Width:        | 4m & 5m          | Suitable for underfloor heating                |
| Pile Content: | Polypropylene    | 10 shades of neurtral greys and earthy browns. |
| Backing:      | Ultra Tex Back   |                                                |
| Origin:       | EU               |                                                |
| Suitability:  | General Domestic |                                                |
| Warranty:     | 10 Years         |                                                |

## TEES TWIST

**PRODUCT DETAILS** 

Tortilla

Toasted Walnut

Burnt Sugar

Cloudy Sky

Wolf Fur