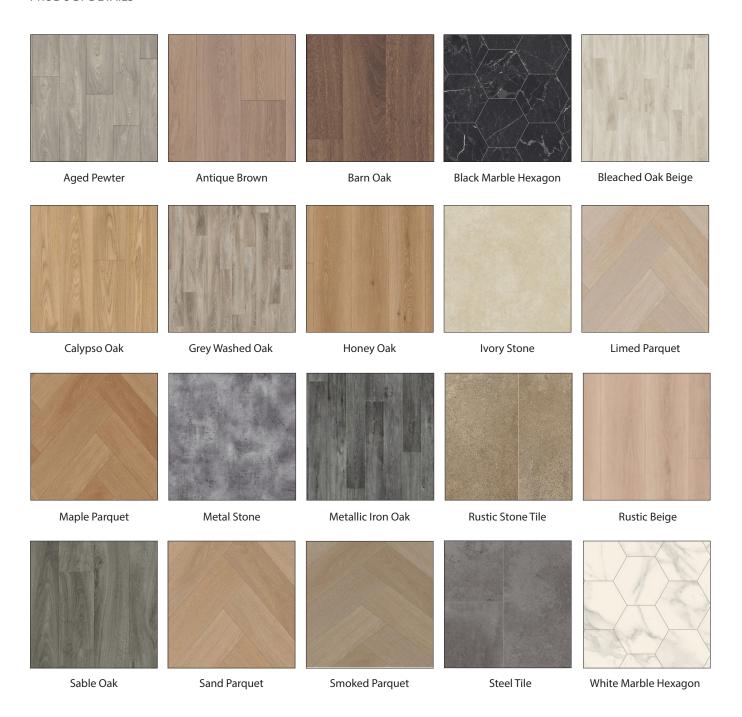

## NATURAL INTERIORS

#### PRODUCT DETAILS

| Specification       |                |
|---------------------|----------------|
| Total Weight:       | 1580gr/m2      |
| Underfloor Heating: | Suitable       |
| Wear Layer:         | 0.35mm         |
| Total Thickness:    | 2.40mm         |
| Width:              | 2m, 3m & 4m    |
| Suitability:        | Heavy Domestic |
| Warranty:           | 10 Years       |

#### **Features**

Regular nationwide delivery service.

Fashionable colours to meet a wide variety of interior styles.

Ease of maintenance.

All colours available for immediate call off.

### General information

- Highly Durable
- Comfortable Underfoot
- Tough, practical and hygienic
- Easy Installation





# **NATURAL INTERIORS**

PRODUCT DETAILS