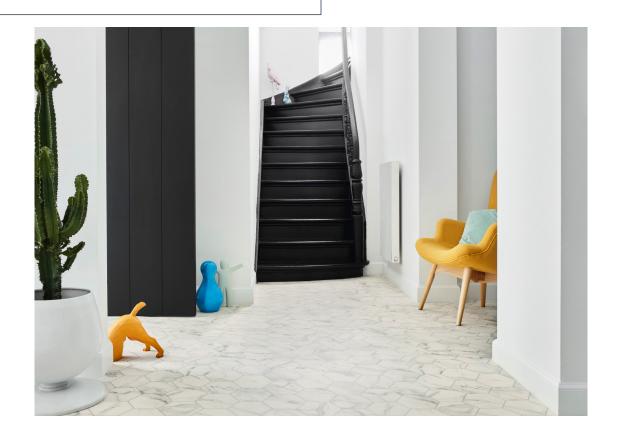

## NATURAL INTERIORS

#### PRODUCT DETAILS

| Specification       |                |
|---------------------|----------------|
| Total Weight:       | 1580gr/m2      |
| Underfloor Heating: | Suitable       |
| Wear Layer:         | 0.35mm         |
| Total Thickness:    | 2.40mm         |
| Width:              | 2m, 3m & 4m    |
| Suitability:        | Heavy Domestic |
| Warranty:           | 10 Years       |

#### **Features**

Regular nationwide delivery service.

Fashionable colours to meet a wide variety of interior styles.

Ease of maintenance.

All colours available for immediate call off.

### General information

- Highly Durable
- Comfortable Underfoot
- Tough, practical and hygienic
- Easy Installation





# **NATURAL INTERIORS**

PRODUCT DETAILS