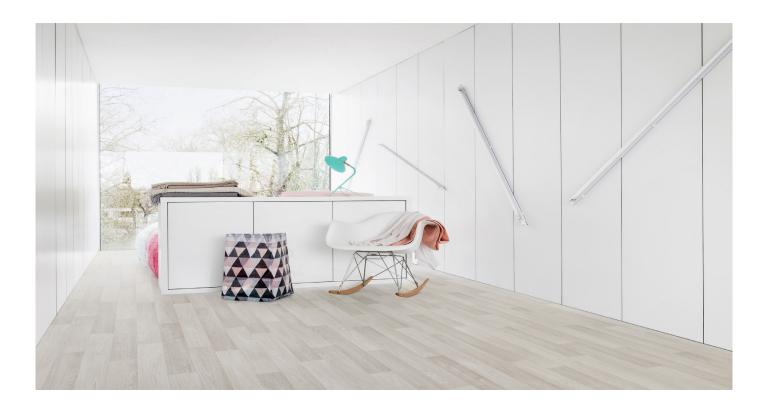

## IMPRESSIVE

PRODUCT DETAILS

| Specification       |                |
|---------------------|----------------|
| Total Weight:       | 1650gr/m2      |
| Underfloor Heating: | Suitable       |
| Wear Layer:         | 0.25mm         |
| Total Thickness:    | 2.60mm         |
| Width:              | 2m, 3m & 4m    |
| Suitability:        | Heavy Domestic |
| Warranty:           | 10 Years       |

## General information

- Highly Durable
- Comfortable Underfoot
- Tough, practical and hygienic
- Easy Installation

Carpet Line Direct Ltd, Park View Road East, Hartlepool, TS25 1HT T: +44 (0)1429 892 500 sales@carpetlinedirect.co.uk www.carpetlinedirect.co.uk Registered in England and Wales