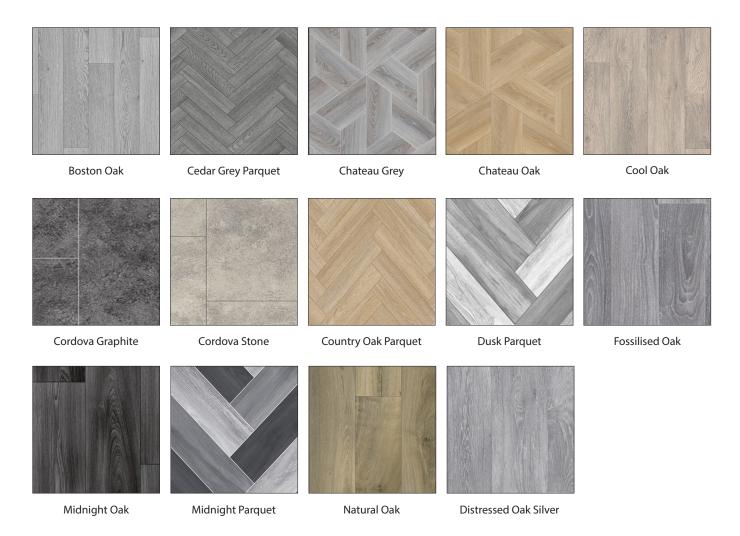

# **EXPRESSIONS**

#### PRODUCT DETAILS

| Specification       |                |
|---------------------|----------------|
| Total Weight:       | 1650gr/m2      |
| Underfloor Heating: | Suitable       |
| Wear Layer:         | 0.25mm         |
| Total Thickness:    | 2.6mm          |
| Width:              | 2m, 3m & 4m    |
| Suitability:        | Heavy Domestic |
| Warranty:           | 10 Years       |

#### **Features**

Regular nationwide delivery service.

Fashionable colours to meet a wide variety of interior styles.

Ease of maintenance.

All colours available for immediate call off.

## General information

- Highly Durable
- Comfortable Underfoot
- Tough, practical and hygienic
- Easy Installation





# **EXPRESSIONS**

## PRODUCT DETAILS