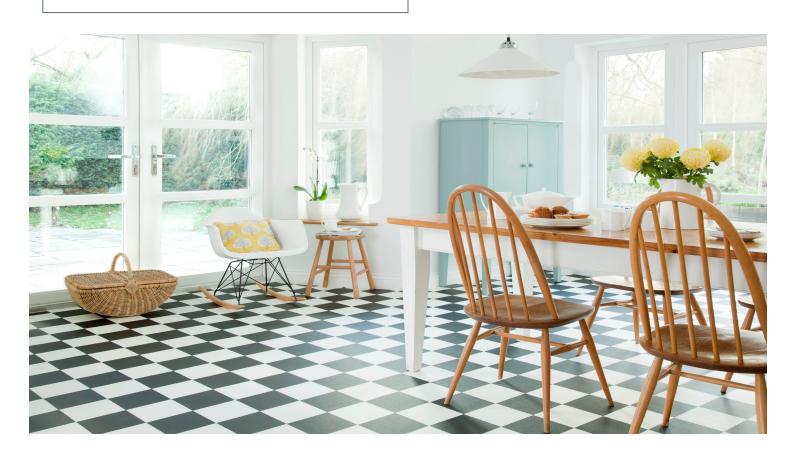

## **CONCEPT LIVING**

#### PRODUCT DETAILS

| Specification       |                |
|---------------------|----------------|
| Total Weight:       | 1600gr/m2      |
| Underfloor Heating: | Suitable       |
| Wear Layer:         | 0.2mm          |
| Total Thickness:    | 2.8mm          |
| Width:              | 2m, 3m & 4m    |
| Suitability:        | Heavy Domestic |
| Warranty:           | 7 Years        |

#### **Features**

Regular nationwide delivery service.

Fashionable colours to meet a wide variety of interior styles.

Ease of maintenance.

All colours available for immediate call off.

### **General information**

- Highly Durable
- Comfortable Underfoot
- Tough, practical and hygienic
- Easy Installation