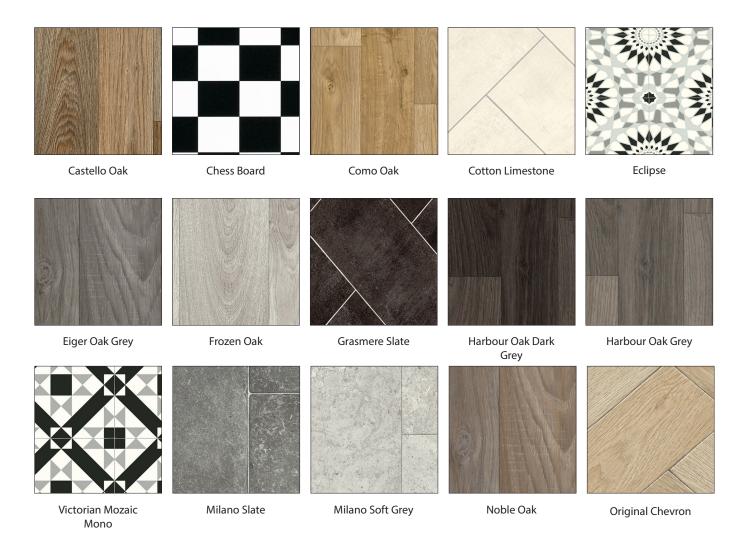

## **CONCEPT LIVING**

#### PRODUCT DETAILS

| Specification       |                |
|---------------------|----------------|
| Total Weight:       | 1600gr/m2      |
| Underfloor Heating: | Suitable       |
| Wear Layer:         | 0.2mm          |
| Total Thickness:    | 2.8mm          |
| Width:              | 2m, 3m & 4m    |
| Suitability:        | Heavy Domestic |
| Warranty:           | 7 Years        |

#### **Features**

Regular nationwide delivery service.

Fashionable colours to meet a wide variety of interior styles.

Ease of maintenance.

All colours available for immediate call off.

### **General information**

- Highly Durable
- Comfortable Underfoot
- Tough, practical and hygienic
- Easy Installation





# **CONCEPT LIVING**

### PRODUCT DETAILS





# **CONCEPT LIVING**

### PRODUCT DETAILS











Platinum Chevron

Riven Slate

Shaded Oak

**Smoked Chevron** 

**Traditional Mono** 





Victorian Tile Mono

Victorian Tile Trend