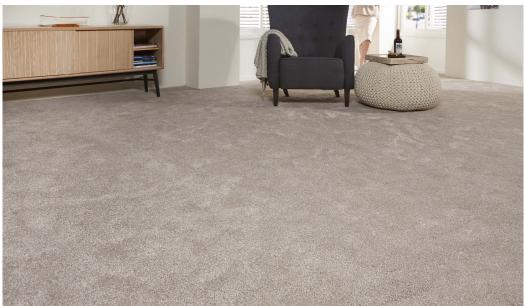

# MIDAS DUCHESS

PRODUCT DETAILS

| Specification |                               |
|---------------|-------------------------------|
| Pile Weight:  | 1760gr/m2                     |
| Width:        | 4m & 5m                       |
| Pile Content: | 100% Stainclear Polypropylene |
| Backing       | Fleece                        |
| Origin:       | EEC                           |
| Suitability:  | Heavy Domestic                |
| Warranty:     | 15 Years                      |