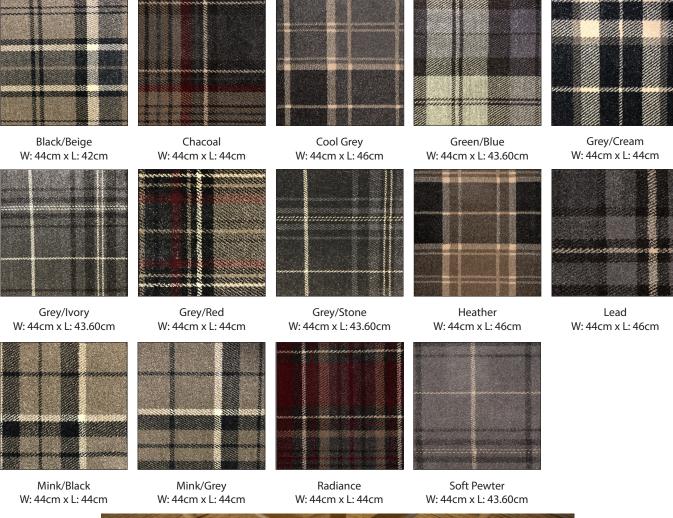

# **MIDAS TARTAN**

PRODUCT DETAILS

| Specification |                    |
|---------------|--------------------|
| Pile Weight:  | 1938gr/m2          |
| Total Weight: | 2750gr/m2          |
| Width:        | 4m                 |
| Pile Content: | 100% Polypropylene |
| Backing       | Action             |
| Origin:       | EEC                |
| Suitability:  | Heavy Domestic     |
| Warranty:     | 10 Years           |

## **Features**

Regular nationwide delivery service.

Fashionable colours to meet a wide variety of interior styles.

Ease of maintenance.

All colours available for immediate call off.

Colour variations: There may be colour variations/shade variations between each batch of carpet as well as with undyed materials.