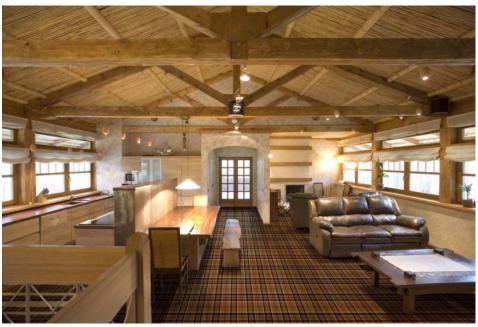

# **MIDAS TARTAN**

PRODUCT DETAILS

| Specification |                    |
|---------------|--------------------|
| Pile Weight:  | 1938gr/m2          |
| Total Weight: | 2750gr/m2          |
| Width:        | 4m                 |
| Pile Content: | 100% Polypropylene |
| Backing       | Action             |
| Origin:       | EEC                |
| Suitability:  | Heavy Domestic     |
| Warranty:     | 10 Years           |

## **Features**

Regular nationwide delivery service.

Fashionable colours to meet a wide variety of interior styles.

Ease of maintenance.

All colours available for immediate call off.