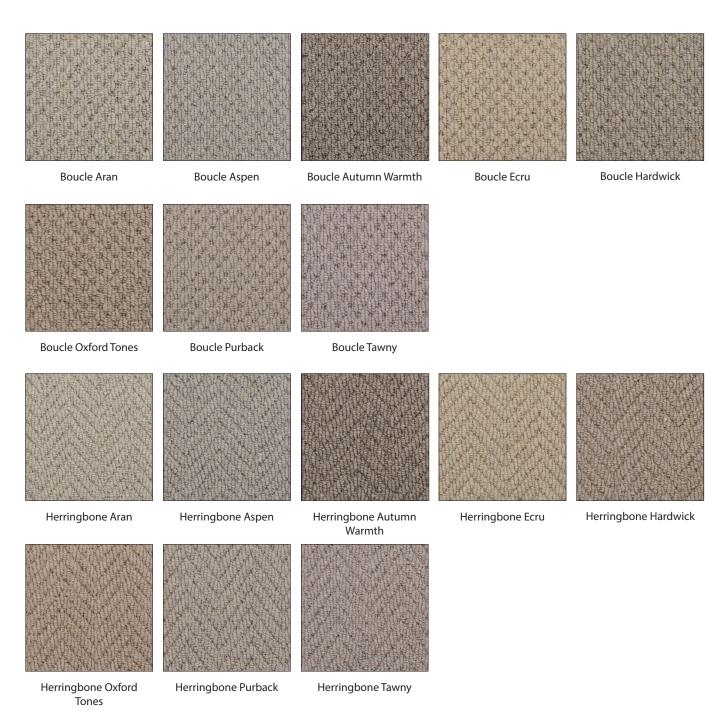

## MIDAS COUNTRY CLASSIC

PRODUCT DETAILS

| Specification |                |
|---------------|----------------|
| Pile Weight:  | 1650gr/m2      |
| Width:        | 4m & 5m        |
| Pile Content: | 100% Wool      |
| Backing:      | Action         |
| Origin:       | UK             |
| Suitability:  | Heavy Domestic |
| Warranty:     | 10 Years       |

# MIDAS COUNTRY CLASSIC

PRODUCT DETAILS