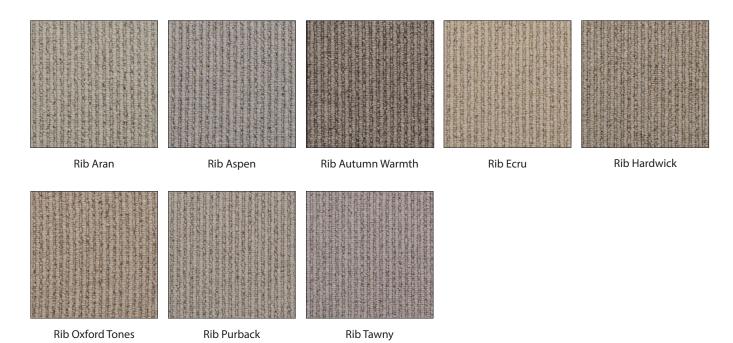

## MIDAS COUNTRY CLASSIC

PRODUCT DETAILS

| Specification |                |
|---------------|----------------|
| Pile Weight:  | 1650gr/m2      |
| Width:        | 4m & 5m        |
| Pile Content: | 100% Wool      |
| Backing:      | Action         |
| Origin:       | UK             |
| Suitability:  | Heavy Domestic |
| Warranty:     | 10 Years       |

# MIDAS COUNTRY CLASSIC

PRODUCT DETAILS