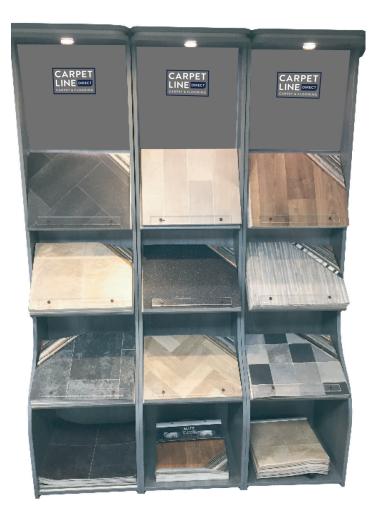

### ASPIRE LVT UNIT

Aspire LVT Unit: Each unit comes with Artwork and Samples

# LAMINATE STAND / EFFECT

Laminate Stand: Each unit comes with Artwork and Samples