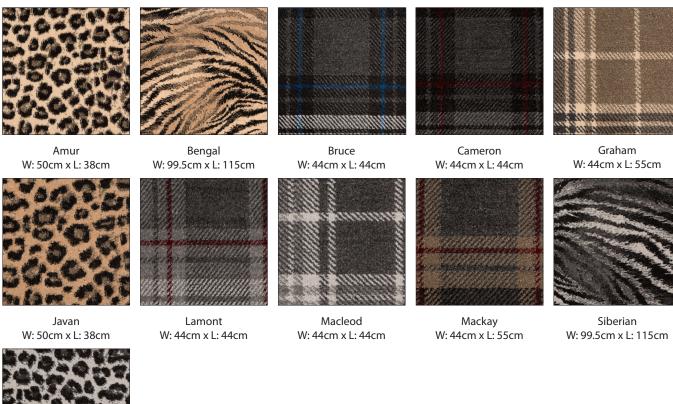

# TRIBES & CLANS

#### PRODUCT DETAILS

| Specification |                    |
|---------------|--------------------|
| Pile Weight:  | 1240gr/m2          |
| Total Weight: | 1620gr/m2          |
| Width:        | 4m                 |
| Pile Content: | 100% Polypropylene |
| Backing       | Woven              |
| Origin:       | EEC                |
| Suitability:  | Heavy Domestic     |
| Warranty:     | 7 Years            |