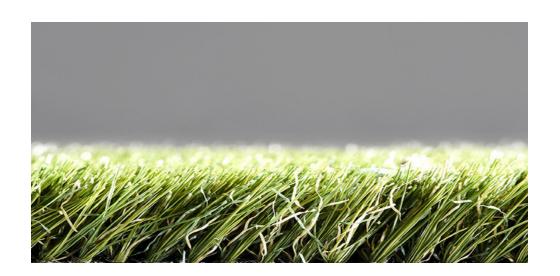

## **THYME**

## PRODUCT DETAILS

| Specification     |                                   |  |  |  |
|-------------------|-----------------------------------|--|--|--|
| Application:      | Non-Filled Synthetic Grass Carpet |  |  |  |
| Pile Composition: | 65% PE - 35% PP UV Resistant      |  |  |  |
| Pile Height:      | 30mm                              |  |  |  |
| Total Height:     | 32mm                              |  |  |  |
| Pile Weight:      | 1450g/m2                          |  |  |  |
| Total Weight:     | 2335g/m2                          |  |  |  |
| Width:            | 4m & 5m                           |  |  |  |