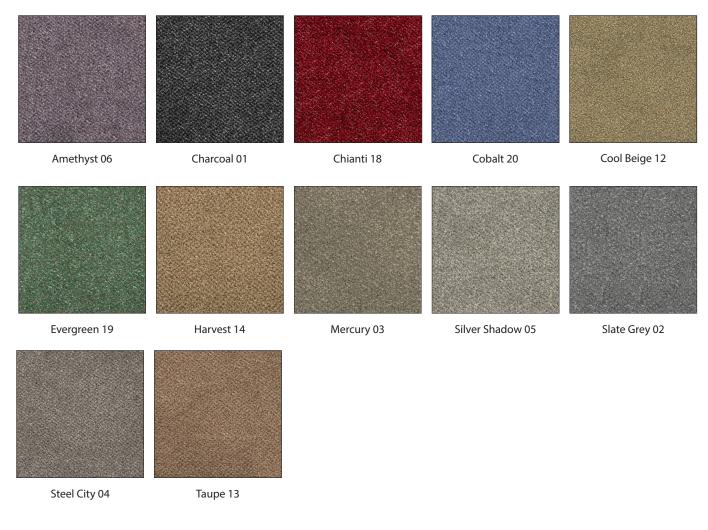

## STAINFREE TWEED

PRODUCT DETAILS

| Specification                                                                                                                                                                                                                                                                                                   |                    | Features                                                                                                                                                                                                                                                                                                        |
|-----------------------------------------------------------------------------------------------------------------------------------------------------------------------------------------------------------------------------------------------------------------------------------------------------------------|--------------------|-----------------------------------------------------------------------------------------------------------------------------------------------------------------------------------------------------------------------------------------------------------------------------------------------------------------|
| Pile Weight:                                                                                                                                                                                                                                                                                                    | 1221gr/m2          | Regular nationwide delivery service.                                                                                                                                                                                                                                                                            |
| Total Weight:                                                                                                                                                                                                                                                                                                   | 2108gr/m2          | Fashionable colours to meet a wide variety of interior styles.                                                                                                                                                                                                                                                  |
| Width:                                                                                                                                                                                                                                                                                                          | 4m & 5m            | Ease of maintenance.                                                                                                                                                                                                                                                                                            |
| Pile Content:                                                                                                                                                                                                                                                                                                   | 100% Polypropylene | All colours available for immediate call off.                                                                                                                                                                                                                                                                   |
| Backing                                                                                                                                                                                                                                                                                                         | Fleece             |                                                                                                                                                                                                                                                                                                                 |
| Origin:                                                                                                                                                                                                                                                                                                         | EEC                |                                                                                                                                                                                                                                                                                                                 |
| Suitability:                                                                                                                                                                                                                                                                                                    | Heavy Domestic     |                                                                                                                                                                                                                                                                                                                 |
| Warranty:                                                                                                                                                                                                                                                                                                       | 10 Years           |                                                                                                                                                                                                                                                                                                                 |
| Installation                                                                                                                                                                                                                                                                                                    |                    | General information                                                                                                                                                                                                                                                                                             |
| To be installed in accordance with 855323 'Code of Practice for the Installation of Floor Coverings' and NICF manual.                                                                                                                                                                                           |                    | To be installed in accordance with 855323 'Code of Practice forthe Installation of Floor Coverings' and NICF manual.                                                                                                                                                                                            |
| Pattern match cannot be guaranteed with any tufted patterned<br>carpet. For quantity orders requiring colour matching, please<br>state at the time of ordering. All samples may not be from the<br>same production batch as current stock and therefore should be<br>used as a guide and not as an exact match. |                    | Pattern match cannot be guaranteed with any tufted patterned<br>carpet. For quantity orders requiring colour matching, please<br>state at the time of ordering. All samples may not be from the<br>same production batch as current stock and therefore should be<br>used as a guide and not as an exact match. |
| Colour variations: There may be colour variations/shade<br>variations between each batch of carpet as well as with undyed<br>materials.                                                                                                                                                                         |                    | Colour variations: There may be colour variations/shade<br>variations between each batch of carpet as well as with undyed<br>materials.                                                                                                                                                                         |