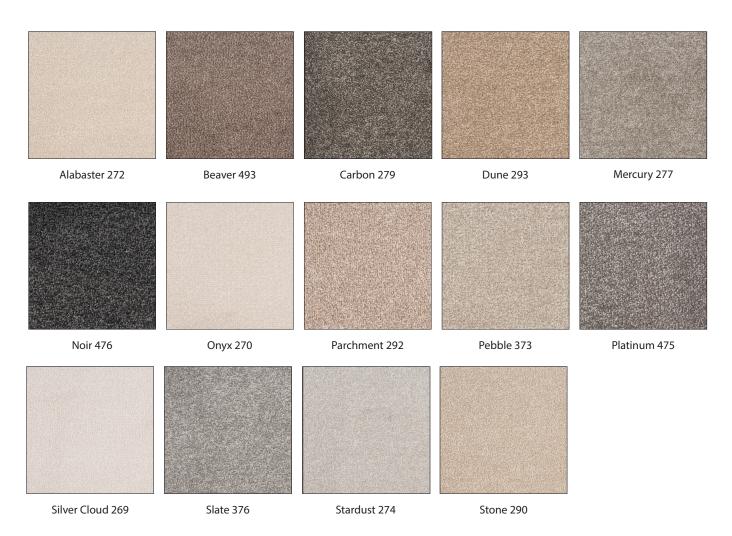

## **REVOLUTION TWEED**

#### PRODUCT DETAILS

| Specification |                    |
|---------------|--------------------|
| Pile Weight:  | 900gr/m2           |
| Total Weight: | 1870gr/m2          |
| Width:        | 4m & 5m            |
| Pile Content: | 100% Polypropylene |
| Backing       | Action             |
| Origin:       | EEC                |
| Suitability:  | Heavy Domestic     |
| Warranty:     | 8 Years            |

#### **Features**

Regular nationwide delivery service.

Fashionable colours to meet a wide variety of interior styles.

Ease of maintenance.

All colours available for immediate call off.