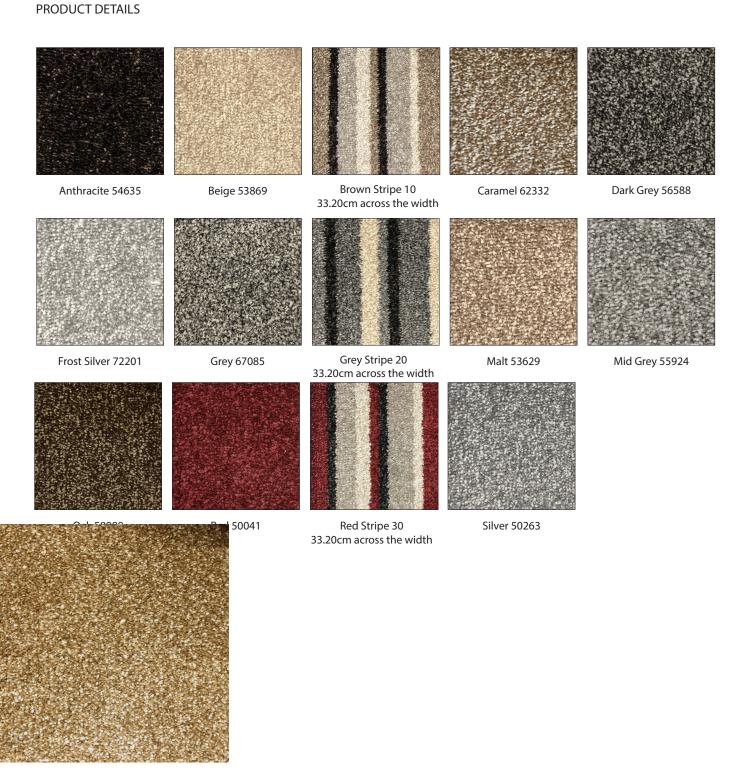

#### PRODUCT DETAILS

| Specification |                    |
|---------------|--------------------|
| Pile Weight:  | 800gr/m2           |
| Total Weight: | 1600gr/m2          |
| Width:        | 4m & 5m            |
| Pile Content: | 100% Polypropylene |
| Backing       | Action             |
| Origin:       | EEC                |
| Suitability:  | Heavy Domestic     |
| Warranty:     | 5 Years            |