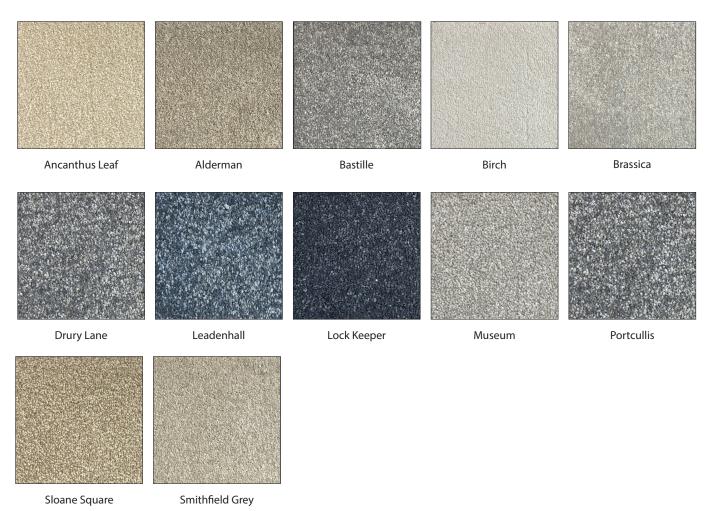

# MIDAS ELEGANT LIVING

PRODUCT DETAILS

| Specification |                    |
|---------------|--------------------|
| Pile Weight:  | 2200gr/m2          |
| Total Weight: | 3035gr/m2          |
| Width:        | 4m & 5m            |
| Pile Content: | 100% Polypropylene |
| Backing       | Action             |
| Origin:       | Turkey             |
| Suitability:  | Heavy Domestic     |
| Warranty:     | 15 Years           |

## **Features**

Regular nationwide delivery service.

Fashionable colours to meet a wide variety of interior styles.

Ease of maintenance.

All colours available for immediate call off.