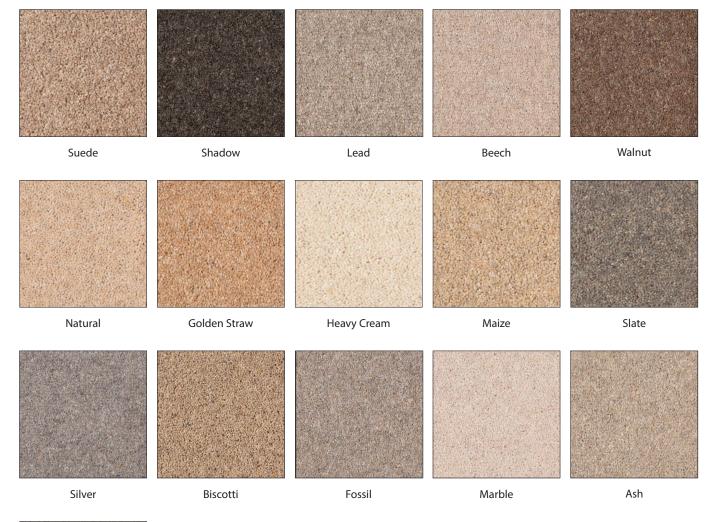

## MIDAS CLASSIC

PRODUCT DETAILS

| Specification |                                                    |
|---------------|----------------------------------------------------|
| Pile Weight:  | 40oz 1250gr/m2<br>50oz 1600gr/m2<br>60oz 1900gr/m2 |
| Width:        | 4m & 5m                                            |
| Pile Content: | 80% Wool, 20% Polypropylene                        |
| Backing       | Action                                             |
| Origin:       | UK                                                 |
| Suitability:  | Heavy Domestic                                     |
| Warranty:     | 10 Years                                           |