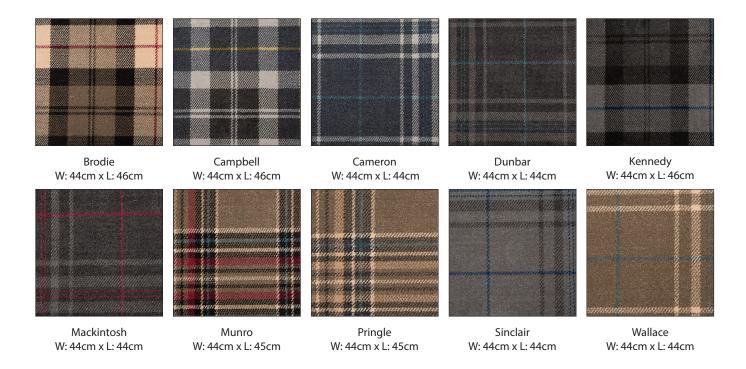

# MIDAS CLANSMAN

PRODUCT DETAILS

| Specification |                    |
|---------------|--------------------|
| Pile Weight:  | 1938gr/m2          |
| Total Weight: | 2490gr/m2          |
| Width:        | 4m                 |
| Pile Content: | 100% Polypropylene |
| Backing       | Jute               |
| Origin:       | EEC                |
| Suitability:  | Heavy Domestic     |
| Warranty:     | 10 Years           |

# **MIDAS CLANSMAN**

PRODUCT DETAILS