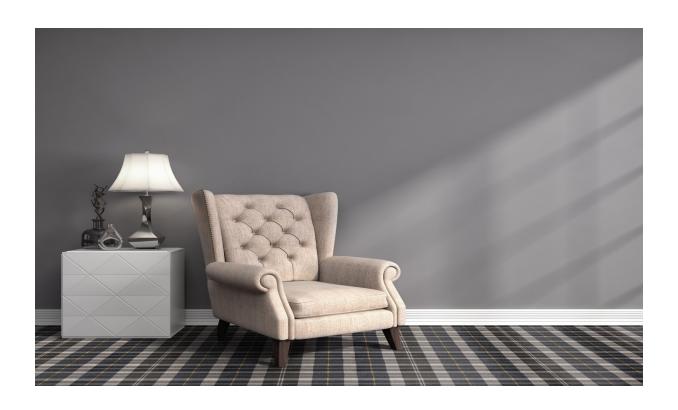

# MIDAS CLANSMAN

PRODUCT DETAILS

| Specification |                    |
|---------------|--------------------|
| Pile Weight:  | 1938gr/m2          |
| Total Weight: | 2490gr/m2          |
| Width:        | 4m                 |
| Pile Content: | 100% Polypropylene |
| Backing       | Jute               |
| Origin:       | EEC                |
| Suitability:  | Heavy Domestic     |
| Warranty:     | 10 Years           |

# **MIDAS CLANSMAN**

PRODUCT DETAILS