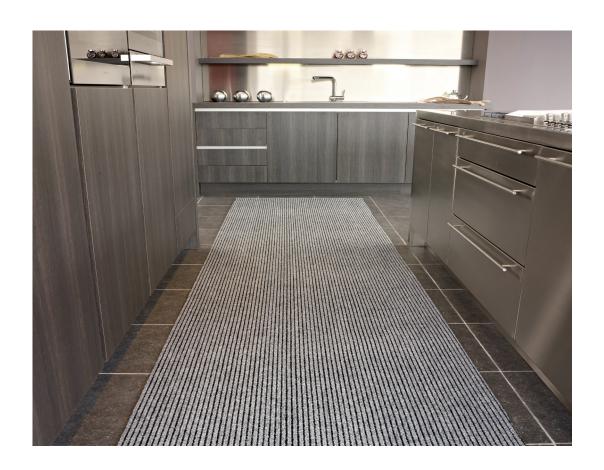

## **MAGNUM GEL**

## PRODUCT DETAILS

| Specification  |                                       |
|----------------|---------------------------------------|
| Pile Weight:   | 1040gr/m2                             |
| Total Weight:  | 1740gr/m2                             |
| Pile Content : | 100% Polypropylene Needle Felt Ribbed |
| Width:         | 2m                                    |
| Backing        | Gel                                   |
| Origin:        | EEC                                   |
| Suitability:   | Heavy Contract                        |