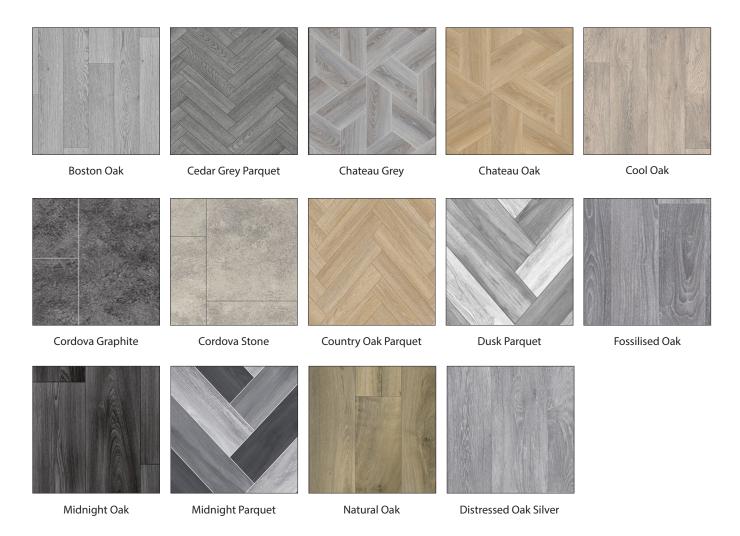

# **EXPRESSIONS**

#### PRODUCT DETAILS

| Specification       |                |
|---------------------|----------------|
| Total Weight:       | 1650gr/m2      |
| Underfloor Heating: | Suitable       |
| Wear Layer:         | 0.25mm         |
| Total Thickness:    | 2.6mm          |
| Width:              | 3m & 4m        |
| Suitability:        | Heavy Domestic |
| Warranty:           | 10 Years       |

#### **Features**

Regular nationwide delivery service.

Fashionable colours to meet a wide variety of interior styles.

Ease of maintenance.

All colours available for immediate call off.

## General information

- Highly Durable
- Comfortable Underfoot
- Tough, practical and hygienic
- Easy Installation





# **EXPRESSIONS**

## PRODUCT DETAILS