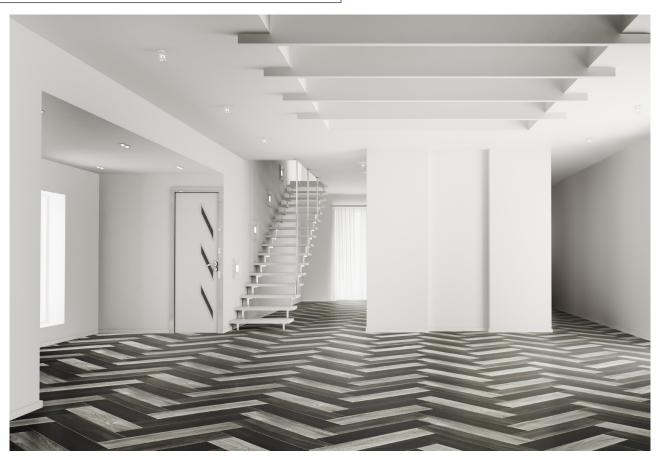

# **EXPRESSIONS**

#### PRODUCT DETAILS

| Specification       |                |
|---------------------|----------------|
| Total Weight:       | 1650gr/m2      |
| Underfloor Heating: | Suitable       |
| Wear Layer:         | 0.25mm         |
| Total Thickness:    | 2.6mm          |
| Width:              | 3m & 4m        |
| Suitability:        | Heavy Domestic |
| Warranty:           | 10 Years       |

#### **Features**

Regular nationwide delivery service.

Fashionable colours to meet a wide variety of interior styles.

Ease of maintenance.

All colours available for immediate call off.

## General information

- Highly Durable
- Comfortable Underfoot
- Tough, practical and hygienic
- Easy Installation