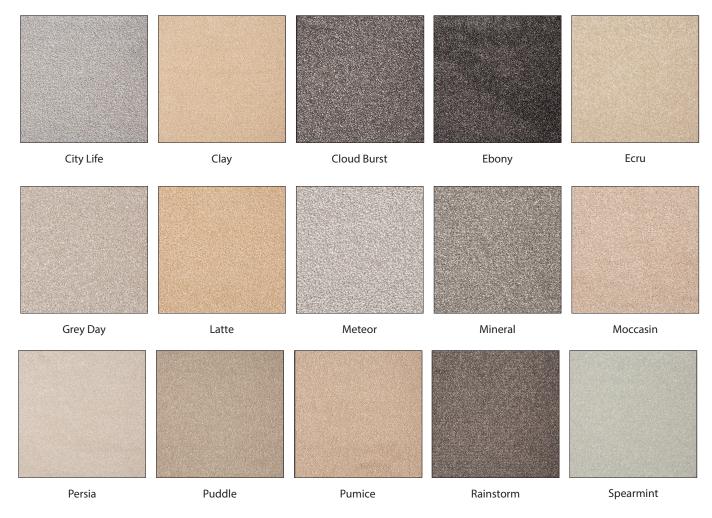

|                                | Colour variations: There may be colour variations/shade<br>variations between each batch of carpet as well as with undyed<br>materials.                                                                                                                                                                         |

## Maintenance

Carpetline Direct recommend that this carpet is maintained in accordance with an agreed maintenance schedule which should include the following:

i). Vacuum regularly.

ii). Remove spills immediately.

iii). Professionally clean as required.



## **DEFIANT EXTRA & PLUS**

PRODUCT DETAILS





Stone