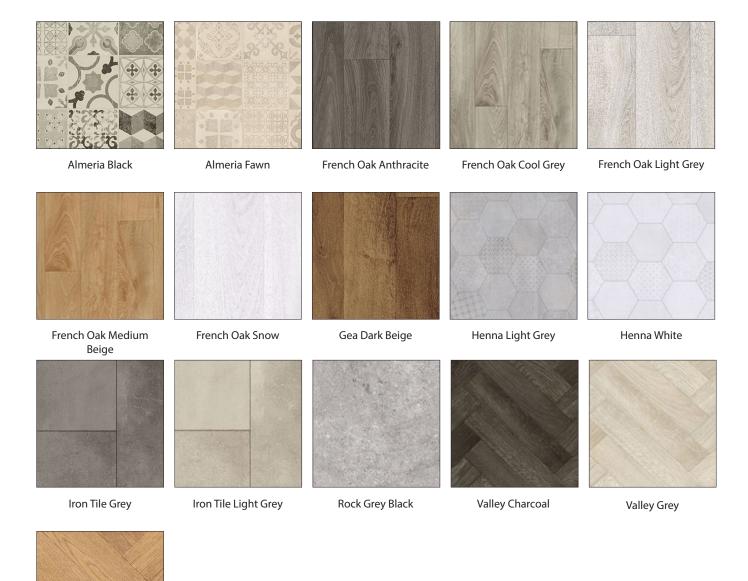

# **CHIC LIVING**

#### PRODUCT DETAILS

| Specification       |                |
|---------------------|----------------|
| Total Weight:       | 2250gr/m2      |
| Underfloor Heating: | Suitable       |
| Wear Layer:         | 0.25mm         |
| Total Thickness:    | 4mm            |
| Width:              | 3m & 4m        |
| Suitability:        | Heavy Domestic |
| Warranty:           | 10 Years       |

#### **Features**

Regular nationwide delivery service.

Fashionable colours to meet a wide variety of interior styles.

Ease of maintenance.

All colours available for immediate call off.

## **General information**

- Highly Durable
- Comfortable Underfoot
- Tough, practical and hygienic
- Easy Installation





# **CHIC LIVING**

### PRODUCT DETAILS



Valley Mid Oak