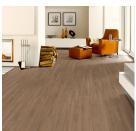

### Laminate Details

Wear Warranty- 20yrs

| Range Name:   | Home Maker Select 8mm |  |
|---------------|-----------------------|--|
| 5 1 6 4 6 6 6 |                       |  |

| Pack Coverage: 1.9948m2    |  |
|----------------------------|--|
| Plank Size: 1292mm x 193mm |  |
| Panels Per Pack: 8         |  |
| AC 4. Class 32             |  |
| Type: Click Locking System |  |

| Distinguished Oak |
|-------------------|
| Classical Oak     |
| Smoked Oak        |
| Limed Oak         |
| Fossil Oak        |
| Aged Forest Oak   |

Design/Colours

### Images & Colour Palettes

Distinguished Oak

Classical Oak

Smoked Oak

Limed Oak

Fossil Oak

Aged Forest Oak