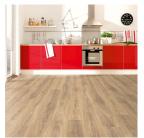

### LVT Details

| Range Name:                | Home Maker Premium 12mm |          |          |
|----------------------------|-------------------------|----------|----------|
| Pack Coverage: 1.4961m2    |                         |          |          |
| Plank Size: 1292mm x 193mm |                         | Design/  | 'Colours |
| Panels Per Pack: 6         |                         | Silver C | )ak      |
| AC 4. Class 32             |                         |          |          |
| Type: Click Locking System |                         | Charac   | ter Oak  |
| Wear Warranty- 20yrs       |                         | Driftwoo | od Oak   |
| Treat training 20,10       |                         | Golden   | Oak      |

### Images & Colour Palettes

Prestige Oak

Silver Oak

Character Oak

Driftwood Oak

Golden Oak

Prestige Oak