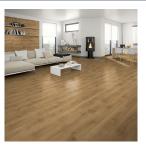

#### Laminate Details

| Range Name:                | Home Make | Home Maker Modus 7mm |                |  |
|----------------------------|-----------|----------------------|----------------|--|
| Pack Coverage: 2.48m2      |           |                      |                |  |
| Plank Size: 1292mm x 193mm |           |                      | Decian/Coloure |  |

Panels Per Pack: 10
AC 3. Class 31
Type: Click Locking System
Wear Warranty- 10yrs

Design/Colours

White Wilson Oak

Brown Charlotte Oak

Achensee Oak

Grey Avery Oak

Light Grey Charlotte Oak

#### Images & Colour Palettes

White Wilson Oak

Brown Charlotte Oak

Achensee Oak

Grey Avery Oak

Light Grey Charlotte Oak