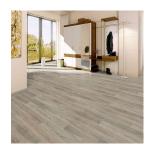

### LVT Details

| Range Name:                | Home Maker Premium 12mm |          |          |
|----------------------------|-------------------------|----------|----------|
| Pack Coverage: 1.4961m2    |                         |          |          |
| Plank Size: 1292mm x 193mm |                         | Design/  | 'Colours |
| Panels Per Pack: 6         |                         | Silver C | )ak      |
| AC 4. Class 32             |                         |          |          |
| Type: Click Locking System |                         | Charac   | ter Oak  |
| Wear Warranty- 20yrs       |                         | Driftwoo | od Oak   |
| Treat training 20,10       |                         | Golden   | Oak      |

### Images & Colour Palettes

Prestige Oak

Silver Oak

Character Oak

Driftwood Oak

Golden Oak

Prestige Oak