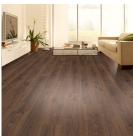

### Laminate Details

Wear Warranty- 20yrs

| Range Name:   | Home Maker Select 8mm |  |
|---------------|-----------------------|--|
| 5 1 6 4 6 6 6 |                       |  |

| Pack Coverage: 1.9948m2    |  |
|----------------------------|--|
| Plank Size: 1292mm x 193mm |  |
| Panels Per Pack: 8         |  |
| AC 4. Class 32             |  |
| Type: Click Locking System |  |

| Distinguished Oak |
|-------------------|
| Classical Oak     |
| Smoked Oak        |
| Limed Oak         |
| Fossil Oak        |
| Aged Forest Oak   |

Design/Colours

### Images & Colour Palettes

Distinguished Oak

Classical Oak

Smoked Oak

Limed Oak

Fossil Oak

Aged Forest Oak