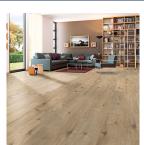

### LVT Details

| Range Name:                | Home Maker Premium 12mm |          |          |
|----------------------------|-------------------------|----------|----------|
| Pack Coverage: 1.4961m2    |                         |          |          |
| Plank Size: 1292mm x 193mm |                         | Design/  | 'Colours |
| Panels Per Pack: 6         |                         | Silver C | )ak      |
| AC 4. Class 32             |                         |          |          |
| Type: Click Locking System |                         | Charac   | ter Oak  |
| Wear Warranty- 20yrs       |                         | Driftwoo | od Oak   |
| Treat training 20,10       |                         | Golden   | Oak      |

### Images & Colour Palettes

Prestige Oak

Silver Oak

Character Oak

Driftwood Oak

Golden Oak

Prestige Oak