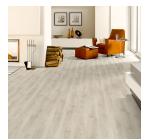

#### Laminate Details

| Range Name:                | Home Make | Home Maker Modus 7mm |                |  |
|----------------------------|-----------|----------------------|----------------|--|
| Pack Coverage: 2.48m2      |           |                      |                |  |
| Plank Size: 1292mm x 193mm |           |                      | Decian/Coloure |  |

Panels Per Pack: 10
AC 3. Class 31
Type: Click Locking System
Wear Warranty- 10yrs

Design/Colours

White Wilson Oak

Brown Charlotte Oak

Achensee Oak

Grey Avery Oak

Light Grey Charlotte Oak

#### Images & Colour Palettes

White Wilson Oak

Brown Charlotte Oak

Achensee Oak

Grey Avery Oak

Light Grey Charlotte Oak