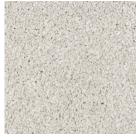

| Design/Colours           | Number |
|--------------------------|--------|
| Iced Glass               | 72     |
| Shimmer                  | 70     |
| White Smoke              | 73     |
| Lead                     | 74     |
| Industrial               | 78     |
| Mirrored Glass           | 76     |
| Pewter                   | 69     |
| Feather                  | 71     |
| Vixen                    | 67     |
|                          |        |
|                          |        |
|                          |        |
|                          |        |
|                          |        |
|                          |        |
|                          |        |
|                          |        |
| No. of Colours in Range: |        |

## Images & Colour Palettes

Iced Glass 72

Mirrored Glass 76

Pewter 69

Industrial 78

Vixen 67