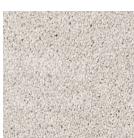

| Design/Colours           | Number |
|--------------------------|--------|
| Iced Glass               | 72     |
| Shimmer                  | 70     |
| White Smoke              | 73     |
| Lead                     | 74     |
| Industrial               | 78     |
| Mirrored Glass           | 76     |
| Pewter                   | 69     |
| Feather                  | 71     |
| Vixen                    | 67     |
|                          |        |
|                          |        |
|                          |        |
|                          |        |
|                          |        |
|                          |        |
|                          |        |
|                          |        |
| No. of Colours in Range: |        |

## Images & Colour Palettes

Iced Glass 72

Mirrored Glass 76

Pewter 69

Industrial 78

Vixen 67