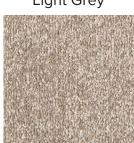

| Design/Colours   | Number |
|------------------|--------|
| City Grey        |        |
| Metallic Grey    |        |
| Cloud            |        |
| Argent           |        |
| Light Grey       |        |
| Stone            |        |
| Soft White       |        |
| Vanilla Wisp     |        |
| Soft Suede       |        |
| Pheasant         |        |
| Petticoat Grey   |        |
| Latte            |        |
| Muted Chocolate  |        |
| Burnished Copper |        |
| Dark Lead        |        |
| Raven            |        |

### **Images & Colour Palettes**

City Grey

Cloud

Argent

**Light Grey** 

Stone

Soft White

Vanilla Wisp